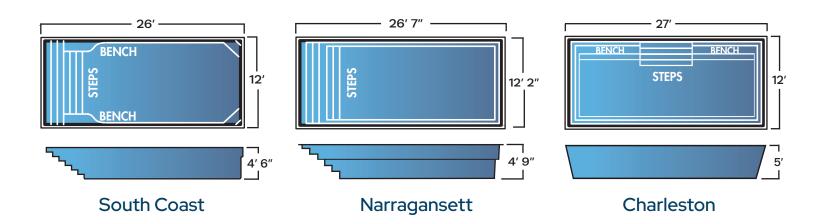

### Rectangle

| Name           | Dimensions      | Depth      | Benches | Seats | Steps |
|----------------|-----------------|------------|---------|-------|-------|
| Potomac        | 8′ 6″ x 10′ 6″  | 3′ 9″      | -       | -     | 1     |
| Outer Banks    | 8′ 6″ x 17′     | 4′ 6″      | 2       | -     | 1     |
| The Hampton    | 8' 6" x 26'     | 4′ 6″      | 2       | -     | 1     |
| Virginia Beach | 9' 4" x 14' 8"  | 4' 9"      | -       | -     | 1     |
| Shell Island   | 12' x 20'       | 4' 9"      | -       | -     | 1     |
| Wilmington     | 12' x 22'       | 5'         | 2       | -     | 1     |
| The Atlantic   | 12' x 24'       | 4' 9"      | -       | -     | 1     |
| Orleans        | 12' x 24'       | 4′ 10″     | -       | -     | 1     |
| South Coast    | 12' x 26'       | 4′ 6″      | 2       | -     | 1     |
| Narragansett   | 12' 2" x 26' 7" | 4′ 9″      | -       | -     | 1     |
| Charleston     | 12' x 27'       | 5'         | 2       | -     | 1     |
| Lake Placid    | 12' 2" x 28'    | 4′ 9″      | 2       | 1     | 1     |
| Block Island   | 12' 2" x 33' 5" | 4' 9"      | 2       | 1     | 1     |
| Stonington     | 12' 6" x 18'    | 5′         | 1       | -     | 2     |
| Eastern Bay    | 13′ 6″ x 31′    | 5′         | 2       | -     | 1     |
| Lake Erie      | 14' x 30'       | 3′ 6″ - 6′ | 1       | -     | 1     |
| Lake Shore     | 15' x 35'       | 5′         | 2       | -     | 1     |
| Pokomoke Sound | 16' x 36'       | 5′         | 2       | -     | 1     |
| Chesapeake Bay | 16' x 36'       | 3′ 7″ - 6′ | -       | 2     | 1     |
| Cape Charles   | 16' x 40'       | 3′ 7″ - 8′ | -       | 2     | 1     |