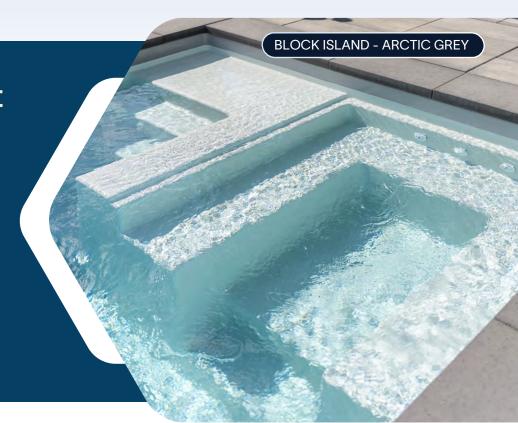

## Spas

### Elevate your lifestyle

Enhance your Genesis pool by incorporating a spa, adding an extra dimension of relaxation to your outdoor space. Unwind after a long day in the soothing waters. Choose from stand-alone or spillover options to find the perfect fit for your space.