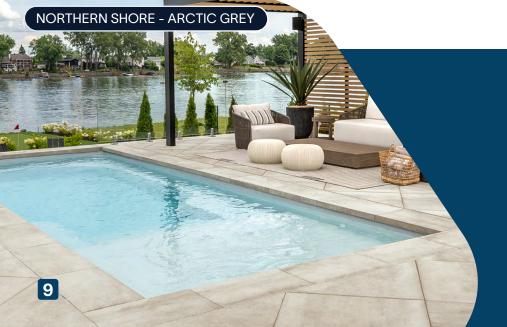

## **Beach Entry**

## That vacation feeling everyday

Now you can have a private beach in your own yard. You will feel like you are wading into an ocean without ever having to leave your home. You can use the entrance as a tanning ledge or as a place to cool off.

# GREAT FOR YOUNG SWIMMERS

The ideal area for toddlers and young children. Adults can swim close by while their children splash and play in the wading area.