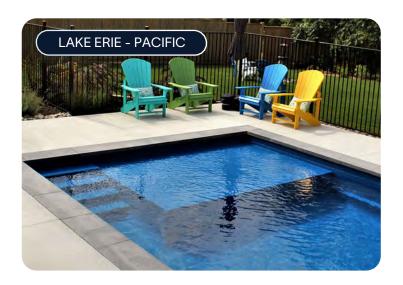

## Rectangle

### The options are endless

Rectangles offer the most square footage for swimming. It is the best choice for swimming laps and other types of exercise. The clean and crisp lines will help create a modern look to your yard. With 20 sizes to choose from, the rectangle is an adaptable shape that will fit most yards.

## **Shell Colors**

Genesis shell colors will transform your pool into an eye-catching centerpiece for your outdoor space. Crafted with a stunning gel coat, our pools boast a resilient and lustrous finish, ensuring your pool maintains its vibrant color.

### Rectangle

| Name           | Dimensions      | Depth      | Benches | Seats | Steps |
|----------------|-----------------|------------|---------|-------|-------|
| Potomac        | 8′ 6″ x 10′ 6″  | 3′ 9″      | -       | -     | 1     |
| Outer Banks    | 8′ 6″ x 17′     | 4′ 6″      | 2       | -     | 1     |
| The Hampton    | 8' 6" x 26'     | 4′ 6″      | 2       | -     | 1     |
| Virginia Beach | 9' 4" x 14' 8"  | 4' 9"      | -       | -     | 1     |
| Shell Island   | 12' x 20'       | 4' 9"      | -       | -     | 1     |
| Wilmington     | 12' x 22'       | 5'         | 2       | -     | 1     |
| The Atlantic   | 12' x 24'       | 4' 9"      | -       | -     | 1     |
| Orleans        | 12' x 24'       | 4′ 10″     | -       | -     | 1     |
| South Coast    | 12' x 26'       | 4′ 6″      | 2       | -     | 1     |
| Narragansett   | 12' 2" x 26' 7" | 4′ 9″      | -       | -     | 1     |
| Charleston     | 12' x 27'       | 5'         | 2       | -     | 1     |
| Lake Placid    | 12' 2" x 28'    | 4′ 9″      | 2       | 1     | 1     |
| Block Island   | 12' 2" x 33' 5" | 4' 9"      | 2       | 1     | 1     |
| Stonington     | 12' 6" x 18'    | 5′         | 1       | -     | 2     |
| Eastern Bay    | 13′ 6″ x 31′    | 5′         | 2       | -     | 1     |
| Lake Erie      | 14' x 30'       | 3′ 6″ - 6′ | 1       | -     | 1     |
| Lake Shore     | 15' x 35'       | 5′         | 2       | -     | 1     |
| Pokomoke Sound | 16' x 36'       | 5′         | 2       | -     | 1     |
| Chesapeake Bay | 16' x 36'       | 3′ 7″ - 6′ | -       | 2     | 1     |
| Cape Charles   | 16' x 40'       | 3′ 7″ - 8′ | -       | 2     | 1     |