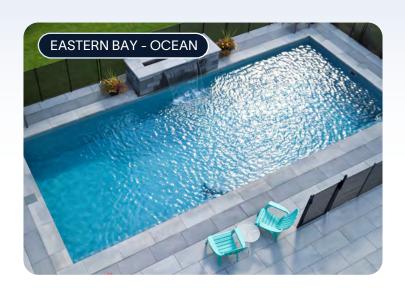

## Rectangle

### The options are endless

Rectangles offer the most square footage for swimming. It is the best choice for swimming laps and other types of exercise. The clean and crisp lines will help create a modern look to your yard. With 20 sizes to choose from, the rectangle is an adaptable shape that will fit most yards.

## **Shell Colors**

Genesis shell colors will transform your pool into an eye-catching centerpiece for your outdoor space. Crafted with a stunning gel coat, our pools boast a resilient and lustrous finish, ensuring your pool maintains its vibrant color.

Aqua
A calm and soothing shade of blue

Arctic Grey
Versatile, neutral, and timeless

Galaxy
Sparkling black creates a striking contrast

Ocean
Relaxing ocean oasis in your backyard

Deep and rich offering a luxurious feeling

### Rectangle

| Name           | Dimensions      | Depth      | Benches | Seats | Steps |
|----------------|-----------------|------------|---------|-------|-------|
| Potomac        | 8′ 6″ x 10′ 6″  | 3′ 9″      | -       | -     | 1     |
| Outer Banks    | 8′ 6″ x 17′     | 4′ 6″      | 2       | -     | 1     |
| The Hampton    | 8' 6" x 26'     | 4′ 6″      | 2       | -     | 1     |
| Virginia Beach | 9' 4" x 14' 8"  | 4' 9"      | -       | -     | 1     |
| Shell Island   | 12' x 20'       | 4' 9"      | -       | -     | 1     |
| Wilmington     | 12' x 22'       | 5'         | 2       | -     | 1     |
| The Atlantic   | 12' x 24'       | 4' 9"      | -       | -     | 1     |
| Orleans        | 12' x 24'       | 4′ 10″     | -       | -     | 1     |
| South Coast    | 12' x 26'       | 4′ 6″      | 2       | -     | 1     |
| Narragansett   | 12' 2" x 26' 7" | 4′ 9″      | -       | -     | 1     |
| Charleston     | 12' x 27'       | 5'         | 2       | -     | 1     |
| Lake Placid    | 12' 2" x 28'    | 4′ 9″      | 2       | 1     | 1     |
| Block Island   | 12' 2" x 33' 5" | 4' 9"      | 2       | 1     | 1     |
| Stonington     | 12' 6" x 18'    | 5′         | 1       | -     | 2     |
| Eastern Bay    | 13′ 6″ x 31′    | 5′         | 2       | -     | 1     |
| Lake Erie      | 14' x 30'       | 3′ 6″ - 6′ | 1       | -     | 1     |
| Lake Shore     | 15' x 35'       | 5′         | 2       | -     | 1     |
| Pokomoke Sound | 16' x 36'       | 5′         | 2       | -     | 1     |
| Chesapeake Bay | 16' x 36'       | 3′ 7″ - 6′ | -       | 2     | 1     |
| Cape Charles   | 16' x 40'       | 3′ 7″ - 8′ | -       | 2     | 1     |