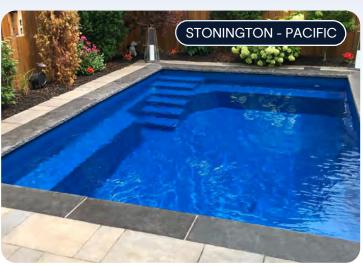

## Rectangle

### The options are endless

Rectangles offer the most square footage for swimming. It is the best choice for swimming laps and other types of exercise. The clean and crisp lines will help create a modern look to your yard. With 20 sizes to choose from, the rectangle is an adaptable shape that will fit most yards.

## **Shell Colors**

Genesis shell colors will transform your pool into an eye-catching centerpiece for your outdoor space. Crafted with a stunning gel coat, our pools boast a resilient and lustrous finish, ensuring your pool maintains its vibrant color.

### Rectangle

| Name           | Dimensions      | Depth      | Benches | Seats | Steps |
|----------------|-----------------|------------|---------|-------|-------|
| Potomac        | 8′ 6″ x 10′ 6″  | 3′ 9″      | -       | -     | 1     |
| Outer Banks    | 8′ 6″ x 17′     | 4′ 6″      | 2       | -     | 1     |
| The Hampton    | 8' 6" x 26'     | 4′ 6″      | 2       | -     | 1     |
| Virginia Beach | 9' 4" x 14' 8"  | 4' 9"      | -       | -     | 1     |
| Shell Island   | 12' x 20'       | 4' 9"      | -       | -     | 1     |
| Wilmington     | 12' x 22'       | 5'         | 2       | -     | 1     |
| The Atlantic   | 12' x 24'       | 4' 9"      | -       | -     | 1     |
| Orleans        | 12' x 24'       | 4′ 10″     | -       | -     | 1     |
| South Coast    | 12' x 26'       | 4′ 6″      | 2       | -     | 1     |
| Narragansett   | 12' 2" x 26' 7" | 4′ 9″      | -       | -     | 1     |
| Charleston     | 12' x 27'       | 5'         | 2       | -     | 1     |
| Lake Placid    | 12' 2" x 28'    | 4′ 9″      | 2       | 1     | 1     |
| Block Island   | 12' 2" x 33' 5" | 4' 9"      | 2       | 1     | 1     |
| Stonington     | 12' 6" x 18'    | 5′         | 1       | -     | 2     |
| Eastern Bay    | 13′ 6″ x 31′    | 5′         | 2       | -     | 1     |
| Lake Erie      | 14' x 30'       | 3′ 6″ - 6′ | 1       | -     | 1     |
| Lake Shore     | 15' x 35'       | 5′         | 2       | -     | 1     |
| Pokomoke Sound | 16' x 36'       | 5′         | 2       | -     | 1     |
| Chesapeake Bay | 16' x 36'       | 3′ 7″ - 6′ | -       | 2     | 1     |
| Cape Charles   | 16' x 40'       | 3′ 7″ - 8′ | -       | 2     | 1     |