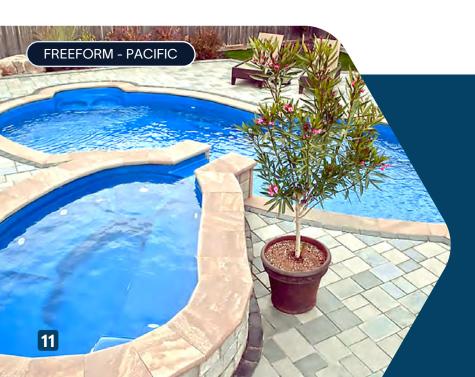

## Freeform

### A backyard oasis

Freeform shapes aren't your typical pool, they will make you feel like you have your own personal oasis. Flowing lines and curves give off a natural appearance. If you're looking for a tropical lagoon or a tranquil waterway, the freeform shape is for you.

# BLENDS SEAMLESSLY WITH SURROUNDINGS

Add rock and waterfall features to mimic natural bodies of water. Our models also offer a cozy spot to relax with seating built into the curves of the pool.