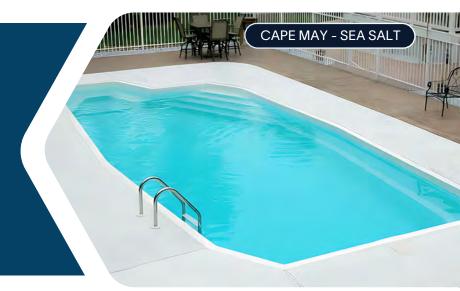

#### Classic

| Name         | Dimensions   | Depth          | Benches | Seats | Steps |
|--------------|--------------|----------------|---------|-------|-------|
| Delaware Bay | 10' x 24'    | 3′ 4″ - 5′ 6″  | -       | 2     | 1     |
| Newport      | 12′ 6″ x 29″ | 3′ 4″ - 5′ 10″ | -       | 2     | 1     |
| Kennebunk    | 15' x 34'    | 3′ 6″ - 6′     | -       | 1     | 1     |
| Bar Habor    | 15' x 34'    | 3′ 5″ - 6′ 6″  | -       | 2     | 1     |
| Cape May     | 15' x 35'    | 4' - 6'        | -       | 1     | 1     |