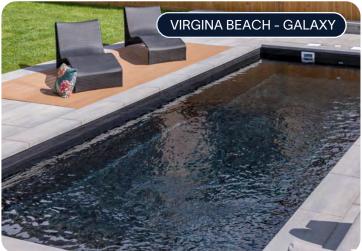

## Rectangle

### The options are endless

Rectangles offer the most square footage for swimming. It is the best choice for swimming laps and other types of exercise. The clean and crisp lines will help create a modern look to your yard. With 20 sizes to choose from, the rectangle is an adaptable shape that will fit most yards.

## **Shell Colors**

Genesis shell colors will transform your pool into an eye-catching centerpiece for your outdoor space. Crafted with a stunning gel coat, our pools boast a resilient and lustrous finish, ensuring your pool maintains its vibrant color.

Aqua
A calm and soothing shade of blue

Arctic Grey
Versatile, neutral, and timeless

Galaxy
Sparkling black creates a striking contrast

Ocean
Relaxing ocean oasis in your backyard

Deep and rich offering a luxurious feeling

### Rectangle

| Name           | Dimensions      | Depth      | Benches | Seats | Steps |
|----------------|-----------------|------------|---------|-------|-------|
| Potomac        | 8′ 6″ x 10′ 6″  | 3′ 9″      | -       | -     | 1     |
| Outer Banks    | 8′ 6″ x 17′     | 4′ 6″      | 2       | -     | 1     |
| The Hampton    | 8' 6" x 26'     | 4′ 6″      | 2       | -     | 1     |
| Virginia Beach | 9' 4" x 14' 8"  | 4' 9"      | -       | -     | 1     |
| Shell Island   | 12' x 20'       | 4' 9"      | -       | -     | 1     |
| Wilmington     | 12' x 22'       | 5'         | 2       | -     | 1     |
| The Atlantic   | 12' x 24'       | 4' 9"      | -       | -     | 1     |
| Orleans        | 12' x 24'       | 4′ 10″     | -       | -     | 1     |
| South Coast    | 12' x 26'       | 4′ 6″      | 2       | -     | 1     |
| Narragansett   | 12' 2" x 26' 7" | 4′ 9″      | -       | -     | 1     |
| Charleston     | 12' x 27'       | 5'         | 2       | -     | 1     |
| Lake Placid    | 12' 2" x 28'    | 4′ 9″      | 2       | 1     | 1     |
| Block Island   | 12' 2" x 33' 5" | 4' 9"      | 2       | 1     | 1     |
| Stonington     | 12' 6" x 18'    | 5′         | 1       | -     | 2     |
| Eastern Bay    | 13′ 6″ x 31′    | 5′         | 2       | -     | 1     |
| Lake Erie      | 14' x 30'       | 3′ 6″ - 6′ | 1       | -     | 1     |
| Lake Shore     | 15' x 35'       | 5′         | 2       | -     | 1     |
| Pokomoke Sound | 16' x 36'       | 5′         | 2       | -     | 1     |
| Chesapeake Bay | 16' x 36'       | 3′ 7″ - 6′ | -       | 2     | 1     |
| Cape Charles   | 16' x 40'       | 3′ 7″ - 8′ | -       | 2     | 1     |