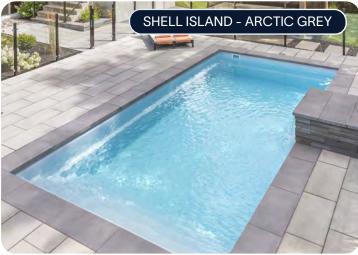

### Rectangle

| Name           | Dimensions      | Depth      | Benches | Seats | Steps |
|----------------|-----------------|------------|---------|-------|-------|
| Potomac        | 8′ 6″ x 10′ 6″  | 3′ 9″      | -       | -     | 1     |
| Outer Banks    | 8′ 6″ x 17′     | 4′ 6″      | 2       | -     | 1     |
| The Hampton    | 8' 6" x 26'     | 4′ 6″      | 2       | -     | 1     |
| Virginia Beach | 9' 4" x 14' 8"  | 4' 9"      | -       | -     | 1     |
| Shell Island   | 12' x 20'       | 4' 9"      | -       | -     | 1     |
| Wilmington     | 12' x 22'       | 5'         | 2       | -     | 1     |
| The Atlantic   | 12' x 24'       | 4' 9"      | -       | -     | 1     |
| Orleans        | 12' x 24'       | 4′ 10″     | -       | -     | 1     |
| South Coast    | 12' x 26'       | 4′ 6″      | 2       | -     | 1     |
| Narragansett   | 12' 2" x 26' 7" | 4′ 9″      | -       | -     | 1     |
| Charleston     | 12' x 27'       | 5'         | 2       | -     | 1     |
| Lake Placid    | 12' 2" x 28'    | 4′ 9″      | 2       | 1     | 1     |
| Block Island   | 12' 2" x 33' 5" | 4' 9"      | 2       | 1     | 1     |
| Stonington     | 12' 6" x 18'    | 5′         | 1       | -     | 2     |
| Eastern Bay    | 13′ 6″ x 31′    | 5′         | 2       | -     | 1     |
| Lake Erie      | 14' x 30'       | 3′ 6″ - 6′ | 1       | -     | 1     |
| Lake Shore     | 15' x 35'       | 5′         | 2       | -     | 1     |
| Pokomoke Sound | 16' x 36'       | 5′         | 2       | -     | 1     |
| Chesapeake Bay | 16' x 36'       | 3′ 7″ - 6′ | -       | 2     | 1     |
| Cape Charles   | 16' x 40'       | 3′ 7″ - 8′ | -       | 2     | 1     |