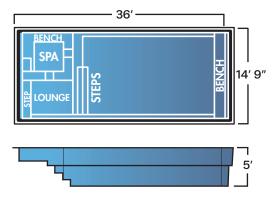

## Rectangle

### The options are endless

Rectangles offer the most square footage for swimming. It is the best choice for swimming laps and other types of exercise. The clean and crisp lines will help create a modern look to your yard. With 20 sizes to choose from, the rectangle is an adaptable shape that will fit most yards.

Lake Placid and Block Island are unique rectangle shapes that offer dedicated seating at the entrance. The seating area is specially designed to feel and look like a spa. This allows several people to sit and enjoy the sun while others can swim across the pool.

### Pool and Spa

| Name           | Dimensions   | Depth | Benches | Seats | Steps |
|----------------|--------------|-------|---------|-------|-------|
| Chatham Harbor | 14′ 9″ x 32′ | 5′    | 2       | -     | 2     |
| Race Point     | 14′ 9″ x 36′ | 5′    | 2       | -     | 2     |