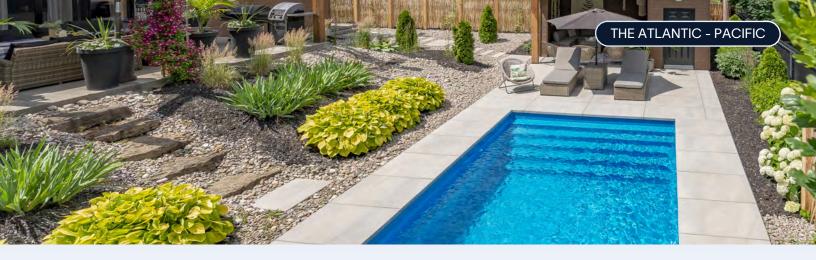

## Rectangle

### The options are endless

Rectangles offer the most square footage for swimming. It is the best choice for swimming laps and other types of exercise. The clean and crisp lines will help create a modern look to your yard. With 20 sizes to choose from, the rectangle is an adaptable shape that will fit most yards.

### Rectangle

| Name           | Dimensions      | Depth      | Benches | Seats | Steps |
|----------------|-----------------|------------|---------|-------|-------|
| Potomac        | 8′ 6″ x 10′ 6″  | 3′ 9″      | -       | -     | 1     |
| Outer Banks    | 8′ 6″ x 17′     | 4′ 6″      | 2       | -     | 1     |
| The Hampton    | 8' 6" x 26'     | 4′ 6″      | 2       | -     | 1     |
| Virginia Beach | 9' 4" x 14' 8"  | 4' 9"      | -       | -     | 1     |
| Shell Island   | 12' x 20'       | 4' 9"      | -       | -     | 1     |
| Wilmington     | 12' x 22'       | 5'         | 2       | -     | 1     |
| The Atlantic   | 12' x 24'       | 4' 9"      | -       | -     | 1     |
| Orleans        | 12' x 24'       | 4′ 10″     | -       | -     | 1     |
| South Coast    | 12' x 26'       | 4′ 6″      | 2       | -     | 1     |
| Narragansett   | 12' 2" x 26' 7" | 4′ 9″      | -       | -     | 1     |
| Charleston     | 12' x 27'       | 5'         | 2       | -     | 1     |
| Lake Placid    | 12' 2" x 28'    | 4′ 9″      | 2       | 1     | 1     |
| Block Island   | 12' 2" x 33' 5" | 4' 9"      | 2       | 1     | 1     |
| Stonington     | 12' 6" x 18'    | 5′         | 1       | -     | 2     |
| Eastern Bay    | 13′ 6″ x 31′    | 5′         | 2       | -     | 1     |
| Lake Erie      | 14' x 30'       | 3′ 6″ - 6′ | 1       | -     | 1     |
| Lake Shore     | 15' x 35'       | 5′         | 2       | -     | 1     |
| Pokomoke Sound | 16' x 36'       | 5′         | 2       | -     | 1     |
| Chesapeake Bay | 16' x 36'       | 3′ 7″ - 6′ | -       | 2     | 1     |
| Cape Charles   | 16' x 40'       | 3′ 7″ - 8′ | -       | 2     | 1     |