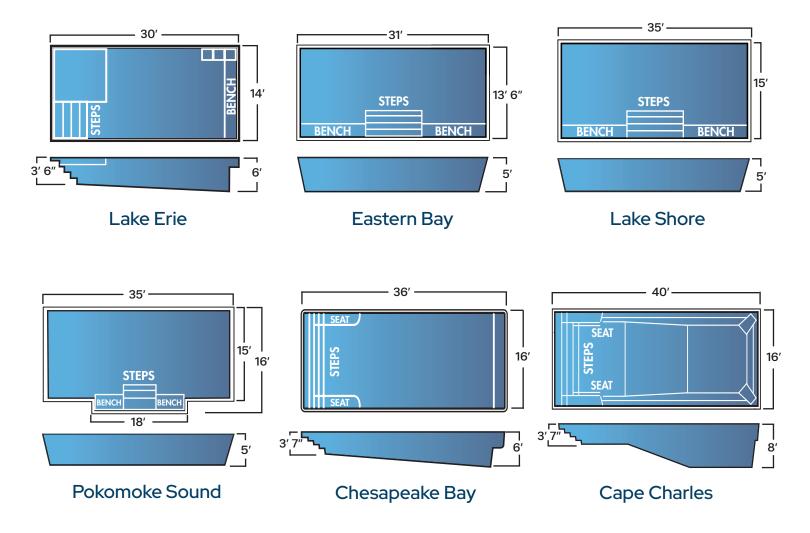

### Rectangle

| Name           | Dimensions      | Depth      | Benches | Seats | Steps |
|----------------|-----------------|------------|---------|-------|-------|
| Potomac        | 8′ 6″ x 10′ 6″  | 3′ 9″      | -       | -     | 1     |
| Outer Banks    | 8′ 6″ x 17′     | 4′ 6″      | 2       | -     | 1     |
| The Hampton    | 8' 6" x 26'     | 4′ 6″      | 2       | -     | 1     |
| Virginia Beach | 9' 4" x 14' 8"  | 4' 9"      | -       | -     | 1     |
| Shell Island   | 12' x 20'       | 4' 9"      | -       | -     | 1     |
| Wilmington     | 12' x 22'       | 5'         | 2       | -     | 1     |
| The Atlantic   | 12' x 24'       | 4' 9"      | -       | -     | 1     |
| Orleans        | 12' x 24'       | 4′ 10″     | -       | -     | 1     |
| South Coast    | 12' x 26'       | 4′ 6″      | 2       | -     | 1     |
| Narragansett   | 12' 2" x 26' 7" | 4′ 9″      | -       | -     | 1     |
| Charleston     | 12' x 27'       | 5'         | 2       | -     | 1     |
| Lake Placid    | 12' 2" x 28'    | 4′ 9″      | 2       | 1     | 1     |
| Block Island   | 12' 2" x 33' 5" | 4' 9"      | 2       | 1     | 1     |
| Stonington     | 12' 6" x 18'    | 5′         | 1       | -     | 2     |
| Eastern Bay    | 13′ 6″ x 31′    | 5′         | 2       | -     | 1     |
| Lake Erie      | 14' x 30'       | 3′ 6″ - 6′ | 1       | -     | 1     |
| Lake Shore     | 15' x 35'       | 5′         | 2       | -     | 1     |
| Pokomoke Sound | 16' x 36'       | 5′         | 2       | -     | 1     |
| Chesapeake Bay | 16' x 36'       | 3′ 7″ - 6′ | -       | 2     | 1     |
| Cape Charles   | 16' x 40'       | 3′ 7″ - 8′ | -       | 2     | 1     |