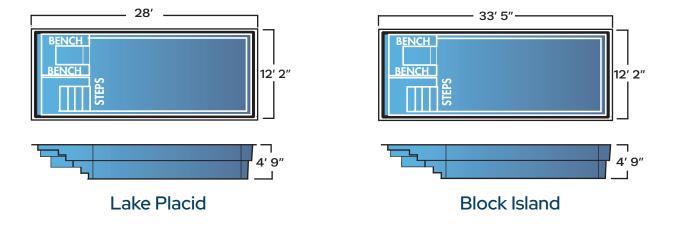

Lake Placid and Block Island are unique rectangle shapes that offer dedicated seating at the entrance. The seating area is specially designed to feel and look like a spa. This allows several people to sit and enjoy the sun while others can swim across the pool.

### Rectangle

| Name           | Dimensions      | Depth      | Benches | Seats | Steps |
|----------------|-----------------|------------|---------|-------|-------|
| Potomac        | 8′ 6″ x 10′ 6″  | 3′ 9″      | -       | -     | 1     |
| Outer Banks    | 8′ 6″ x 17′     | 4′ 6″      | 2       | -     | 1     |
| The Hampton    | 8' 6" x 26'     | 4′ 6″      | 2       | -     | 1     |
| Virginia Beach | 9' 4" x 14' 8"  | 4' 9"      | -       | -     | 1     |
| Shell Island   | 12' x 20'       | 4' 9"      | -       | -     | 1     |
| Wilmington     | 12' x 22'       | 5'         | 2       | -     | 1     |
| The Atlantic   | 12' x 24'       | 4' 9"      | -       | -     | 1     |
| Orleans        | 12' x 24'       | 4′ 10″     | -       | -     | 1     |
| South Coast    | 12' x 26'       | 4′ 6″      | 2       | -     | 1     |
| Narragansett   | 12' 2" x 26' 7" | 4′ 9″      | -       | -     | 1     |
| Charleston     | 12' x 27'       | 5'         | 2       | -     | 1     |
| Lake Placid    | 12' 2" x 28'    | 4′ 9″      | 2       | 1     | 1     |
| Block Island   | 12' 2" x 33' 5" | 4' 9"      | 2       | 1     | 1     |
| Stonington     | 12' 6" x 18'    | 5′         | 1       | -     | 2     |
| Eastern Bay    | 13′ 6″ x 31′    | 5′         | 2       | -     | 1     |
| Lake Erie      | 14' x 30'       | 3′ 6″ - 6′ | 1       | -     | 1     |
| Lake Shore     | 15' x 35'       | 5′         | 2       | -     | 1     |
| Pokomoke Sound | 16' x 36'       | 5′         | 2       | -     | 1     |
| Chesapeake Bay | 16' x 36'       | 3′ 7″ - 6′ | -       | 2     | 1     |
| Cape Charles   | 16' x 40'       | 3′ 7″ - 8′ | -       | 2     | 1     |