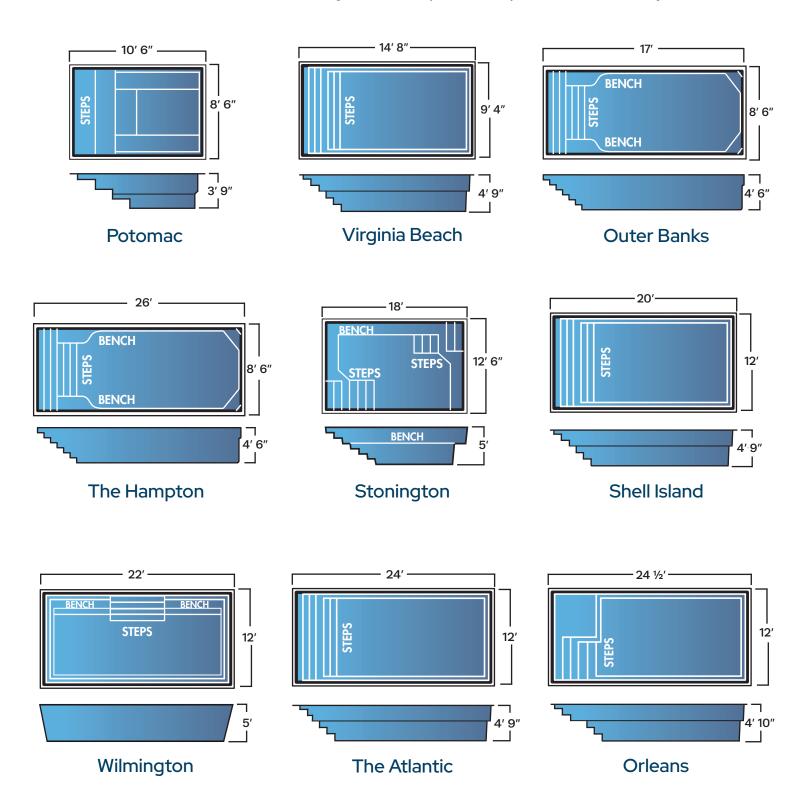

### Rectangle

| Name           | Dimensions      | Depth      | Benches | Seats | Steps |
|----------------|-----------------|------------|---------|-------|-------|
| Potomac        | 8′ 6″ x 10′ 6″  | 3′ 9″      | -       | -     | 1     |
| Outer Banks    | 8′ 6″ x 17′     | 4′ 6″      | 2       | -     | 1     |
| The Hampton    | 8' 6" x 26'     | 4′ 6″      | 2       | -     | 1     |
| Virginia Beach | 9' 4" x 14' 8"  | 4' 9"      | -       | -     | 1     |
| Shell Island   | 12' x 20'       | 4' 9"      | -       | -     | 1     |
| Wilmington     | 12' x 22'       | 5'         | 2       | -     | 1     |
| The Atlantic   | 12' x 24'       | 4' 9"      | -       | -     | 1     |
| Orleans        | 12' x 24'       | 4′ 10″     | -       | -     | 1     |
| South Coast    | 12' x 26'       | 4′ 6″      | 2       | -     | 1     |
| Narragansett   | 12' 2" x 26' 7" | 4′ 9″      | -       | -     | 1     |
| Charleston     | 12' x 27'       | 5'         | 2       | -     | 1     |
| Lake Placid    | 12' 2" x 28'    | 4′ 9″      | 2       | 1     | 1     |
| Block Island   | 12' 2" x 33' 5" | 4' 9"      | 2       | 1     | 1     |
| Stonington     | 12' 6" x 18'    | 5′         | 1       | -     | 2     |
| Eastern Bay    | 13′ 6″ x 31′    | 5′         | 2       | -     | 1     |
| Lake Erie      | 14' x 30'       | 3′ 6″ - 6′ | 1       | -     | 1     |
| Lake Shore     | 15' x 35'       | 5′         | 2       | -     | 1     |
| Pokomoke Sound | 16' x 36'       | 5′         | 2       | -     | 1     |
| Chesapeake Bay | 16' x 36'       | 3′ 7″ - 6′ | -       | 2     | 1     |
| Cape Charles   | 16' x 40'       | 3′ 7″ - 8′ | -       | 2     | 1     |