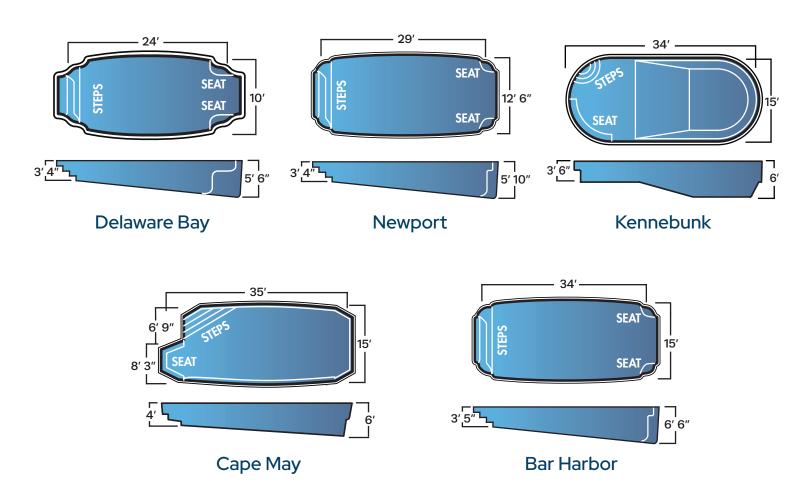

#### Classic

| Name         | Dimensions   | Depth          | Benches | Seats | Steps |
|--------------|--------------|----------------|---------|-------|-------|
| Delaware Bay | 10' x 24'    | 3′ 4″ - 5′ 6″  | -       | 2     | 1     |
| Newport      | 12′ 6″ x 29″ | 3′ 4″ - 5′ 10″ | -       | 2     | 1     |
| Kennebunk    | 15' x 34'    | 3′ 6″ - 6′     | -       | 1     | 1     |
| Bar Habor    | 15' x 34'    | 3′ 5″ - 6′ 6″  | -       | 2     | 1     |
| Cape May     | 15' x 35'    | 4' - 6'        | -       | 1     | 1     |