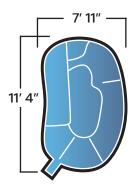

Race Point

# LANDSCAPING THAT FITS PERFECTLY

We have coping stone and pavers available to fit a majority of Genesis rectangle pools without cutting. There is a wide variety of products in different colors and textures to suit your style and your new pool.







## Spas

### Elevate your lifestyle

Enhance your Genesis pool by incorporating a spa, adding an extra dimension of relaxation to your outdoor space. Unwind after a long day in the soothing waters. Choose from stand-alone or spillover options to find the perfect fit for your space.



#### Round

Spillover 7' 4" x 7' 4" Depth: 31.5" Seats: 5



#### Octagon

Spillover 7' 9" x 7' 9" Depth: 45" Seats: 5



#### Octagon

Stand-Alone 7' 9" x 7' 9" Depth: 45" Seats: 5



#### Square

Spillover 8' 6" x 8' 6" Depth: 43" Seats: 5



#### Freeform

Spillover 7' 11" x 11' 4" Depth: 36" Seats: 8



#### Splash

Spillover 9' x 9' Depth: 10"



#### FIBERGLASS SPILLOVER SPA

Create an enchanting visual effect. Positioned alongside your new pool, the spa seamlessly integrates, allowing its water to flow directly into the pool.

## **Shell Colors**

Genesis shell colors will transform your pool into an eye-catching centerpiece for your outdoor space. Crafted with a stunning gel coat, our pools boast a resilient and lustrous finish, ensuring your pool maintains its vibrant color.



Aqua
A calm and soothing shade of blue



Arctic Grey
Versatile, neutral, and timeless



Galaxy
Sparkling black creates a striking contrast



Ocean
Relaxing ocean oasis in your backyard



Deep and rich offering a luxurious feeling



Sea Salt