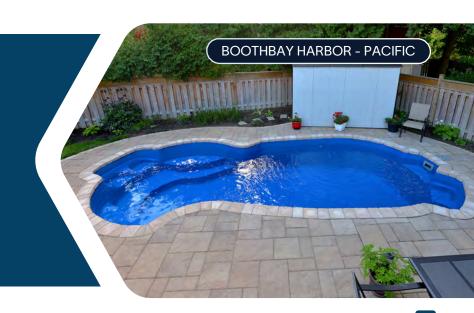

### A backyard oasis

Freeform shapes aren't your typical pool, they will make you feel like you have your own personal oasis. Flowing lines and curves give off a natural appearance. If you're looking for a tropical lagoon or a tranquil waterway, the freeform shape is for you.

# BLENDS SEAMLESSLY WITH SURROUNDINGS

Add rock and waterfall features to mimic natural bodies of water. Our models also offer a cozy spot to relax with seating built into the curves of the pool.