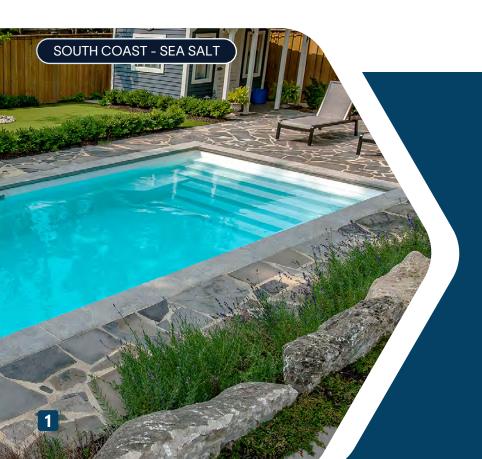

### Rectangle

| Name           | Dimensions      | Depth      | Benches | Seats | Steps |
|----------------|-----------------|------------|---------|-------|-------|
| Potomac        | 8′ 6″ x 10′ 6″  | 3′ 9″      | -       | -     | 1     |
| Outer Banks    | 8′ 6″ x 17′     | 4′ 6″      | 2       | -     | 1     |
| The Hampton    | 8' 6" x 26'     | 4′ 6″      | 2       | -     | 1     |
| Virginia Beach | 9' 4" x 14' 8"  | 4' 9"      | -       | -     | 1     |
| Shell Island   | 12' x 20'       | 4' 9"      | -       | -     | 1     |
| Wilmington     | 12' x 22'       | 5'         | 2       | -     | 1     |
| The Atlantic   | 12' x 24'       | 4' 9"      | -       | -     | 1     |
| Orleans        | 12' x 24'       | 4′ 10″     | -       | -     | 1     |
| South Coast    | 12' x 26'       | 4′ 6″      | 2       | -     | 1     |
| Narragansett   | 12' 2" x 26' 7" | 4′ 9″      | -       | -     | 1     |
| Charleston     | 12' x 27'       | 5'         | 2       | -     | 1     |
| Lake Placid    | 12' 2" x 28'    | 4′ 9″      | 2       | 1     | 1     |
| Block Island   | 12' 2" x 33' 5" | 4' 9"      | 2       | 1     | 1     |
| Stonington     | 12' 6" x 18'    | 5′         | 1       | -     | 2     |
| Eastern Bay    | 13′ 6″ x 31′    | 5′         | 2       | -     | 1     |
| Lake Erie      | 14' x 30'       | 3′ 6″ - 6′ | 1       | -     | 1     |
| Lake Shore     | 15' x 35'       | 5′         | 2       | -     | 1     |
| Pokomoke Sound | 16' x 36'       | 5′         | 2       | -     | 1     |
| Chesapeake Bay | 16' x 36'       | 3′ 7″ - 6′ | -       | 2     | 1     |
| Cape Charles   | 16' x 40'       | 3′ 7″ - 8′ | -       | 2     | 1     |