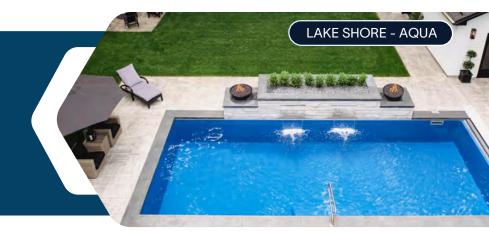

### Rectangle

| Name           | Dimensions      | Depth      | Benches | Seats | Steps |
|----------------|-----------------|------------|---------|-------|-------|
| Potomac        | 8′ 6″ x 10′ 6″  | 3′ 9″      | -       | -     | 1     |
| Outer Banks    | 8′ 6″ x 17′     | 4′ 6″      | 2       | -     | 1     |
| The Hampton    | 8' 6" x 26'     | 4′ 6″      | 2       | -     | 1     |
| Virginia Beach | 9' 4" x 14' 8"  | 4' 9"      | -       | -     | 1     |
| Shell Island   | 12' x 20'       | 4' 9"      | -       | -     | 1     |
| Wilmington     | 12' x 22'       | 5'         | 2       | -     | 1     |
| The Atlantic   | 12' x 24'       | 4' 9"      | -       | -     | 1     |
| Orleans        | 12' x 24'       | 4′ 10″     | -       | -     | 1     |
| South Coast    | 12' x 26'       | 4′ 6″      | 2       | -     | 1     |
| Narragansett   | 12' 2" x 26' 7" | 4′ 9″      | -       | -     | 1     |
| Charleston     | 12' x 27'       | 5'         | 2       | -     | 1     |
| Lake Placid    | 12' 2" x 28'    | 4′ 9″      | 2       | 1     | 1     |
| Block Island   | 12' 2" x 33' 5" | 4' 9"      | 2       | 1     | 1     |
| Stonington     | 12' 6" x 18'    | 5′         | 1       | -     | 2     |
| Eastern Bay    | 13′ 6″ x 31′    | 5′         | 2       | -     | 1     |
| Lake Erie      | 14' x 30'       | 3′ 6″ - 6′ | 1       | -     | 1     |
| Lake Shore     | 15' x 35'       | 5′         | 2       | -     | 1     |
| Pokomoke Sound | 16' x 36'       | 5′         | 2       | -     | 1     |
| Chesapeake Bay | 16' x 36'       | 3′ 7″ - 6′ | -       | 2     | 1     |
| Cape Charles   | 16' x 40'       | 3′ 7″ - 8′ | -       | 2     | 1     |