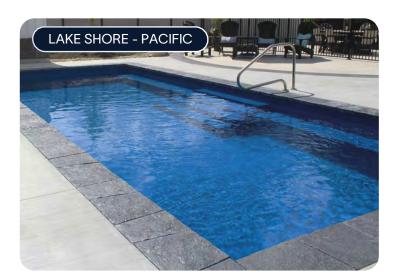

### Rectangle

| Name           | Dimensions      | Depth      | Benches | Seats | Steps |
|----------------|-----------------|------------|---------|-------|-------|
| Potomac        | 8′ 6″ x 10′ 6″  | 3′ 9″      | -       | -     | 1     |
| Outer Banks    | 8′ 6″ x 17′     | 4′ 6″      | 2       | -     | 1     |
| The Hampton    | 8' 6" x 26'     | 4′ 6″      | 2       | -     | 1     |
| Virginia Beach | 9' 4" x 14' 8"  | 4' 9"      | -       | -     | 1     |
| Shell Island   | 12' x 20'       | 4' 9"      | -       | -     | 1     |
| Wilmington     | 12' x 22'       | 5'         | 2       | -     | 1     |
| The Atlantic   | 12' x 24'       | 4' 9"      | -       | -     | 1     |
| Orleans        | 12' x 24'       | 4′ 10″     | -       | -     | 1     |
| South Coast    | 12' x 26'       | 4′ 6″      | 2       | -     | 1     |
| Narragansett   | 12' 2" x 26' 7" | 4′ 9″      | -       | -     | 1     |
| Charleston     | 12' x 27'       | 5'         | 2       | -     | 1     |
| Lake Placid    | 12' 2" x 28'    | 4′ 9″      | 2       | 1     | 1     |
| Block Island   | 12' 2" x 33' 5" | 4' 9"      | 2       | 1     | 1     |
| Stonington     | 12' 6" x 18'    | 5′         | 1       | -     | 2     |
| Eastern Bay    | 13′ 6″ x 31′    | 5′         | 2       | -     | 1     |
| Lake Erie      | 14' x 30'       | 3′ 6″ - 6′ | 1       | -     | 1     |
| Lake Shore     | 15' x 35'       | 5′         | 2       | -     | 1     |
| Pokomoke Sound | 16' x 36'       | 5′         | 2       | -     | 1     |
| Chesapeake Bay | 16' x 36'       | 3′ 7″ - 6′ | -       | 2     | 1     |
| Cape Charles   | 16' x 40'       | 3′ 7″ - 8′ | -       | 2     | 1     |