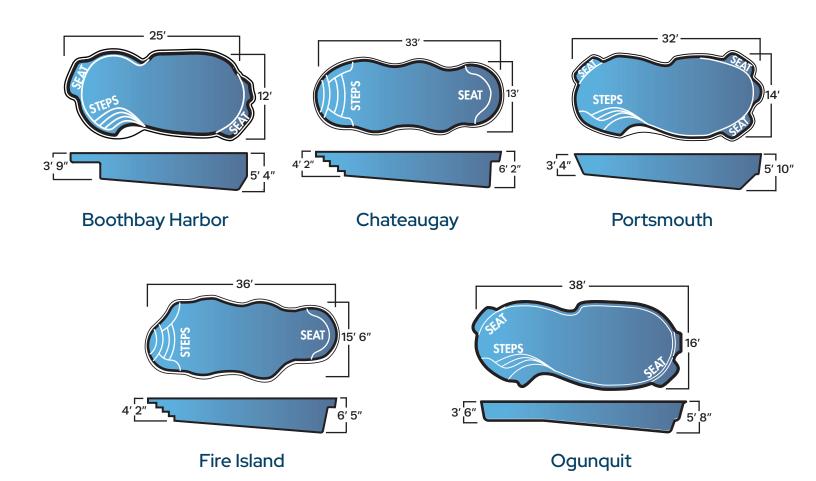

#### Freeform

| Name            | Dimensions   | Depth          | Benches | Seats | Steps |
|-----------------|--------------|----------------|---------|-------|-------|
| Boothbay Harbor | 12' x 25'    | 3′ 9″ - 5′ 4″  | -       | 2     | 1     |
| Chateaugay      | 13' x 33'    | 4' 2" - 6' 2"  | -       | 1     | 1     |
| Portsmouth      | 14' x 32'    | 3′ 4″ - 5′ 10″ | -       | 3     | 1     |
| Fire Island     | 15' 6" x 36' | 4′ 2″ - 6′ 5″  | -       | 1     | 1     |
| Ogunquit        | 16' x 38'    | 3' 6" - 5' 8"  | _       | 2     | 1     |