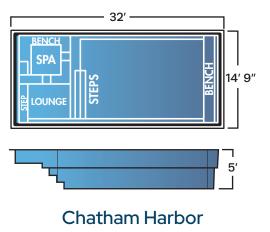

### Pool and Spa

| Name           | Dimensions   | Depth | Benches | Seats | Steps |
|----------------|--------------|-------|---------|-------|-------|
| Chatham Harbor | 14′ 9″ x 32′ | 5′    | 2       | -     | 2     |
| Race Point     | 14′ 9″ x 36′ | 5′    | 2       | -     | 2     |