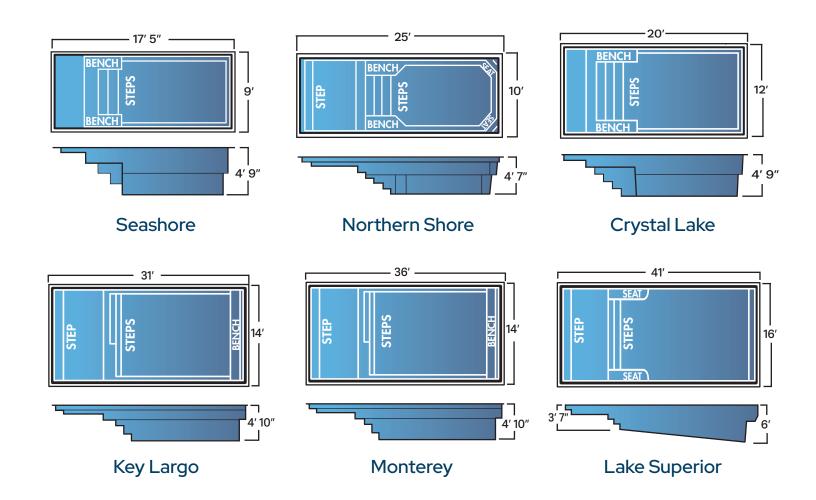

### Beach Entry

| Name           | Dimensions  | Depth  | Benches | Seats | Steps |
|----------------|-------------|--------|---------|-------|-------|
| Seashore       | 9' x 17' 5" | 4′ 9″  | 2       | -     | 1     |
| Northern Shore | 10' x 25'   | 4′ 7″  | 2       | 2     | 2     |
| Crystal Lake   | 12' x 20'   | 4′ 9″  | 2       | -     | 1     |
| Key Largo      | 14' x 31'   | 4′ 10″ | 1       | -     | 2     |
| Monterey       | 14' x 36'   | 4′ 10″ | 1       | -     | 2     |
| Lake Superior  | 16' x 41'   | 6′     | -       | 2     | 2     |